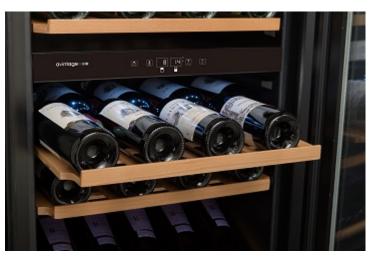

#### Built-in column

- Cooling system: compressor (air moving system)
- Adjustable temperature ranges of use: 5°-18°C/5°-18°C
- Black metal external body
- Black PVC inner liner
- 1 reversible glass door, anti-UV treated, 3-layers tempered glass (grey-colored), stainless steel frame
- Electronic regulation
- 4 semi-sliding wooden shelves 1 fixed de présentation en bois shelf

Non-contractual pictures

\* Capacity given with 75cl Bordeaux traditional type bottles on 4 shelves. Adding shelves reduce considerably the total capacity.