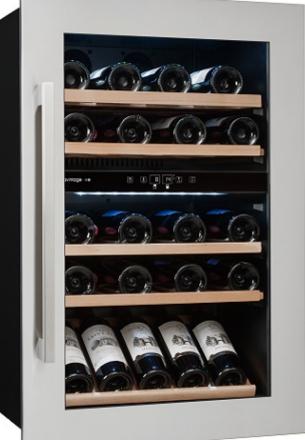

### 2-compartments service wine cabinet 52 bottles\* AVI47XDZ

#### Built-in column

- Cooling system: compressor (air moving system)
- Adjustable temperature ranges of use: 5°-18°C/5°-18°C
- Black metal external body
- Black PVC inner liner
- 1 reversible glass door, anti-UV treated, 3-layers tempered glass (grey-colored), stainless steel frame
- Electronic regulation
- 4 semi-sliding wooden shelves 1 fixed de présentation en bois shelf

Opt for the **elegant design** of this cabinet which will fit perfectly into your kitchen and will keep your wines at a constant temperature. Thanks to its both temperature zones, you could bring **simultaneously** your bottles at **room temperature** or bring them to **service temperature**.

\*Capacity given as an indication without presentation shelf. Adding shelves reduces considerably the total capacity.