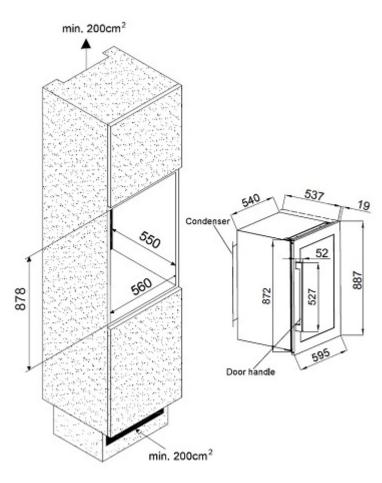

#### • Logistic datas:

| Dimension UVC (W x D x H | cm):                         |
|--------------------------|------------------------------|
|                          | Packed: 65 x 65 x 94         |
|                          | Unpacked: 59.5 x 55.6 x 88.7 |
| Weight UVC (Kg):         |                              |
|                          | Gross: 49,00                 |
|                          | Net: 45,00                   |
| Pallet dimensions (cm):  | /                            |
| Full truck (UVC):        | 120                          |
| Container (UVC):         |                              |
|                          | 20': 54                      |
|                          | 40': 108                     |
|                          | 40' HC: 148                  |
| Gencod UVC:              | 3595320104677                |