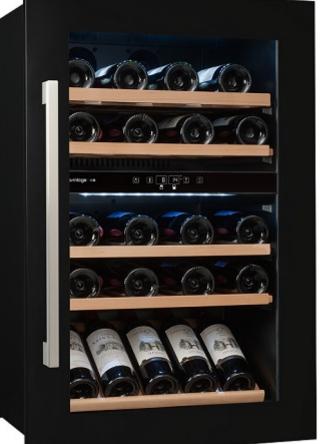

### 2-compartments service wine cabinet 52 bottles\* AVI48CDZ

#### Built-in column

- Cooling system: compressor (air moving system)
- Adjustable temperature ranges of use: 5°-18°C/5°-18°C
- Black metal external body
- Black PVC inner liner
- 1 reversible glass door, anti-UV treated, 3-layers tempered glass (grey-colored), black piano organic glass frame
- Electronic regulation
- 4 semi-sliding wooden shelves 1 fixed de présentation en bois shelf

\*Capacity given as an indication without presentation shelf. Adding shelves reduces considerably the total capacity.