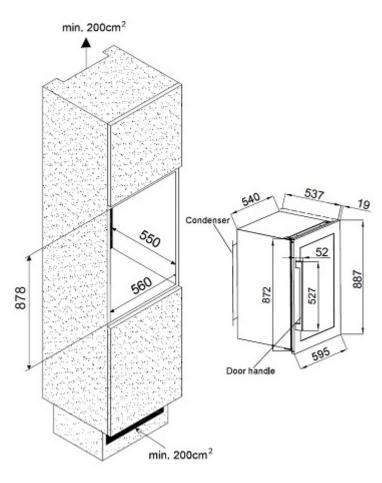

#### • Logistic datas:

| Dimension UVC (W x D x H | cm):                         |
|--------------------------|------------------------------|
|                          | Packed: 65 x 65 x 94         |
|                          | Unpacked: 59.5 x 55.6 x 88.7 |
| Weight UVC (Kg):         |                              |
|                          | Gross: 49,00                 |
|                          | Net: 45,00                   |
| Pallet dimensions (cm):  | /                            |
| Full truck (UVC):        | 120                          |
| Container (UVC):         |                              |
|                          | 20': 54                      |
|                          | 40': 108                     |
|                          | 40' HC: 148                  |
| Gencod UVC:              | 3595320104684                |