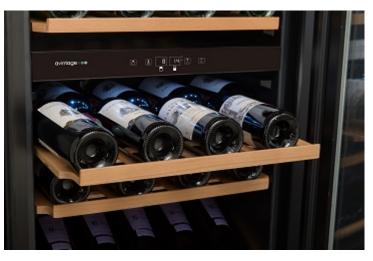

Opt for the **elegant design** of this cabinet which will fit perfectly into your kitchen and will keep your wines at a constant temperature. Thanks to its both temperature zones, you could bring **simultaneously** your bottles at **room temperature** or bring them to **service temperature**.