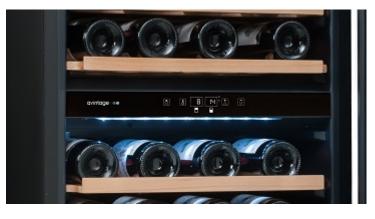

## Reference: AVI81XDZ

- Ambient temperature range of use: 10°-32°C
- Equipments included: 2 adjustable feet (height 1 cm) White LED lights with ON/OFF switch button Anti-vibration system Thermometer with white electronic display
- Technical characteristics: Voltage: 220-240 V Power input: 85.0 W Annual electrical consumption: 245.0 kWh Energy class: C Climatic class: N-SN Noise level: 39.0 dB