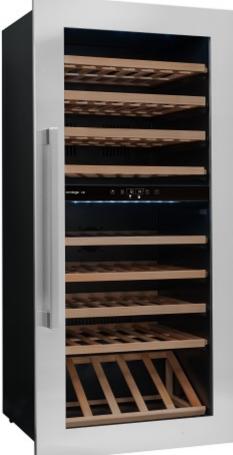

### 2-compartments service wine cabinet 79 bottles\* AVI81XDZ

#### • Built-in installation

- Cooling system: compressor (air moving system)
- Adjustable temperature ranges of use: 5°-18°C/5°-18°C
- Black metal external body
- Black PVC inner liner
- 1 reversible glass door, anti-UV treated, 3-layers tempered glass (grey-colored), stainless steel frame
- Electronic regulation
- 8 semi-sliding wooden shelves 1 fixed de présentation en bois shelf

#### Avintage innovation!

Opt for the elegant design of this cabinet which will fit perfectly into your kitchen and will keep your wines at a constant temperature. Thanks to its wide adjustment range, you could bring your bottles at room temperature or bring them to service temperature.