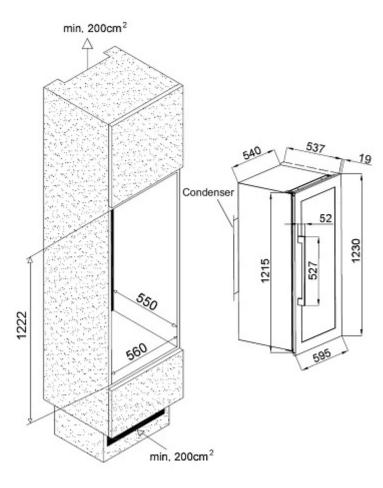

#### • Logistic datas:

| Dimension UVC (W x D x H cm): |                             |
|-------------------------------|-----------------------------|
|                               | Packed: 65 x 65 x 128.5     |
|                               | Unpacked: 59.5 x 55.6 x 123 |
| Weight UVC (Kg):              |                             |
|                               | Gross: 60,00                |
|                               | Net: 56,00                  |
| Pallet dimensions (cm):       | 0                           |
| Full truck (UVC):             | 60                          |
| Container (UVC):              |                             |
|                               | 20': 40                     |
|                               | 40': 81                     |
|                               | 40' HC: 108                 |
| Gencod UVC:                   | 3595320104691               |